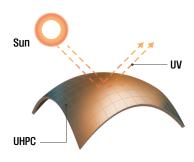

## Product Material

Ultra High Performance Concrete (UHPC) is known for its superior mechanical properties and durability compared to conventional concrete. Its effectiveness regarding UV reflection can be attributed to several factors:

### Composition:

UHPC typically includes fine aggregates, high cement content, and additives that enhance its performance. These materials can be chosen to improve UV resistance.

### Surface Finish:

The surface of UHPC can be treated or finished to enhance its reflectivity. A smooth or polished surface can reflect more UV light, reducing heat absorption.

#### Color

Lighter colors reflect more sunlight than darker shades. UHPC can be produced in various colors, allowing for the selection of lighter tones to improve UV reflection.