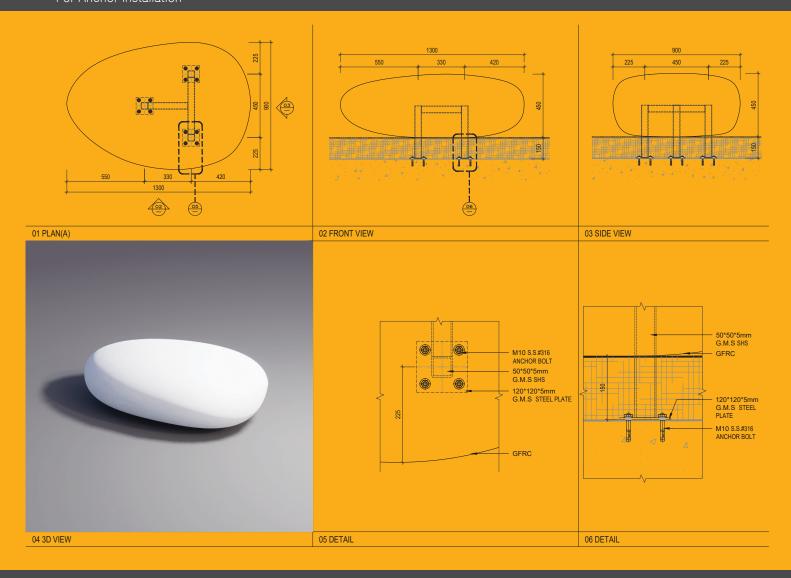

# Product Detail Drawing

For Anchor installation

## **Dimensions**

Standard Size: 1300mm x D: 900mm x H: 450mm

Weight: 386kg

\* The Stone Seat can be customized size.