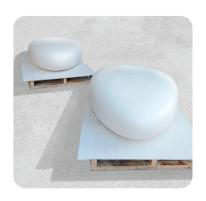

The Stone Seat is a multi-purpose free-shape seat which is available in Ultra High Performance Concrete (UHPC). Available finishes are ALFA or PSI for the Ultra High Performance Concrete (UHPC). The Stone Bench can be free standing with pedestals or cemented to the floor with threaded rods.

## **Dimensions**

Standard Size: 1300mm x D: 900mm x H: 450mm

Weight: 386kg

\* The Stone Seat can be customized size.