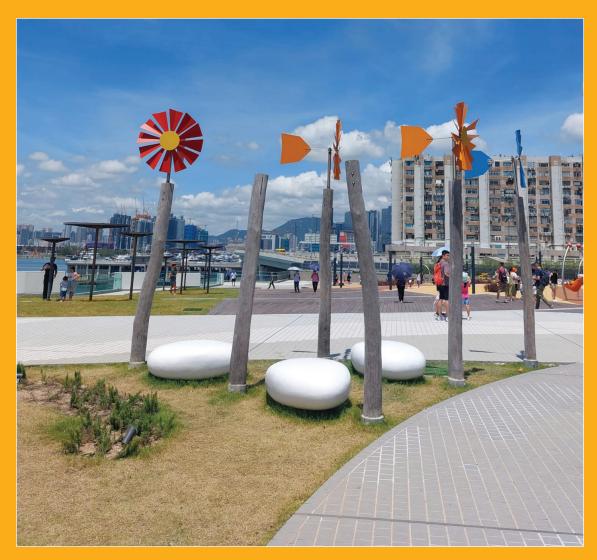

The Stone Seat is a multi-purpose free-shape seat which is available in Ultra High Performance Concrete (UHPC). Available finishes are ALFA or PSI for the Ultra High Performance Concrete (UHPC). The Stone Bench can be free standing with pedestals or cemented to the floor with threaded rods.