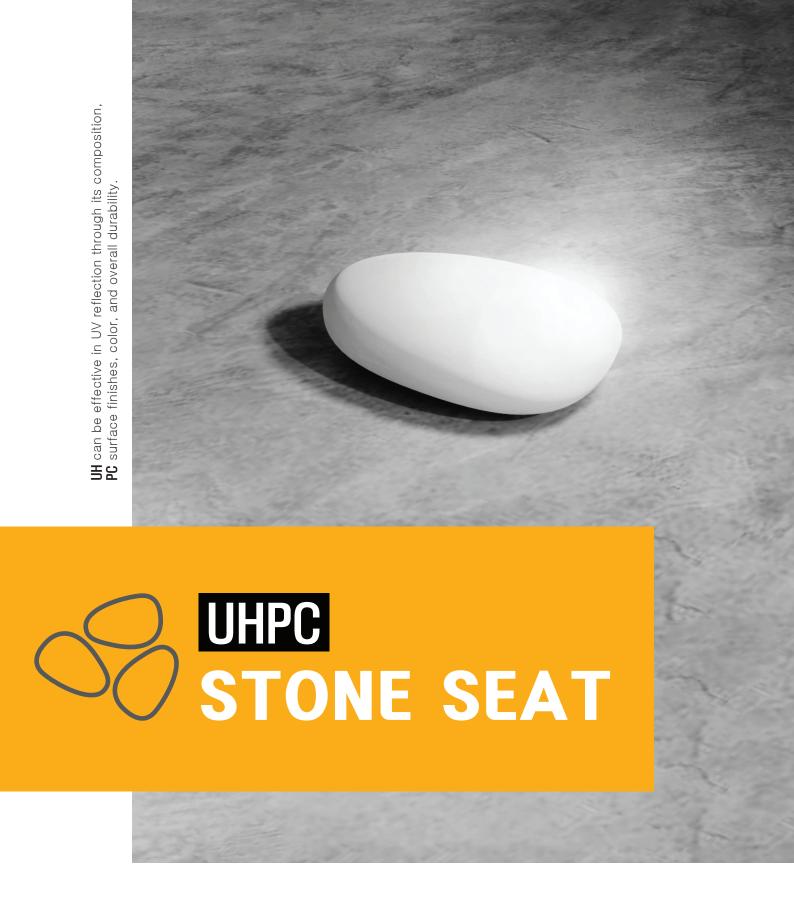

The Stone Seat is a multi-purpose free-shape seat which is available in Ultra High Performance Concrete (UHPC). Available finishes are ALFA or PSI for the Ultra High Performance Concrete (UHPC). The Stone Bench can be free standing with pedestals or cemented to the floor with threaded rods.